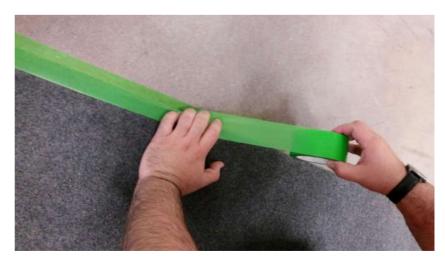

## Green Protecta Tape

This clean green tape is conspicuous and durable. It is easily hand tearable, saving time onsite.

## **Key Benefits:**

- All weather tape
- Special adhesive technology
- Designed to leave no residue on most surfaces\*
- Durable, high vis
- Easy to hand tear off roll