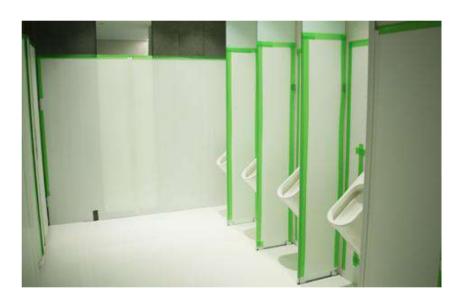

## Green Protecta Tape

This clean green tape is conspicuous and durable. It is easily hand tearable, saving time onsite.

## **Main Applications:**

- Aluminium interior and exterior
- Taping protection materials to existing surfaces using the two-tape technique